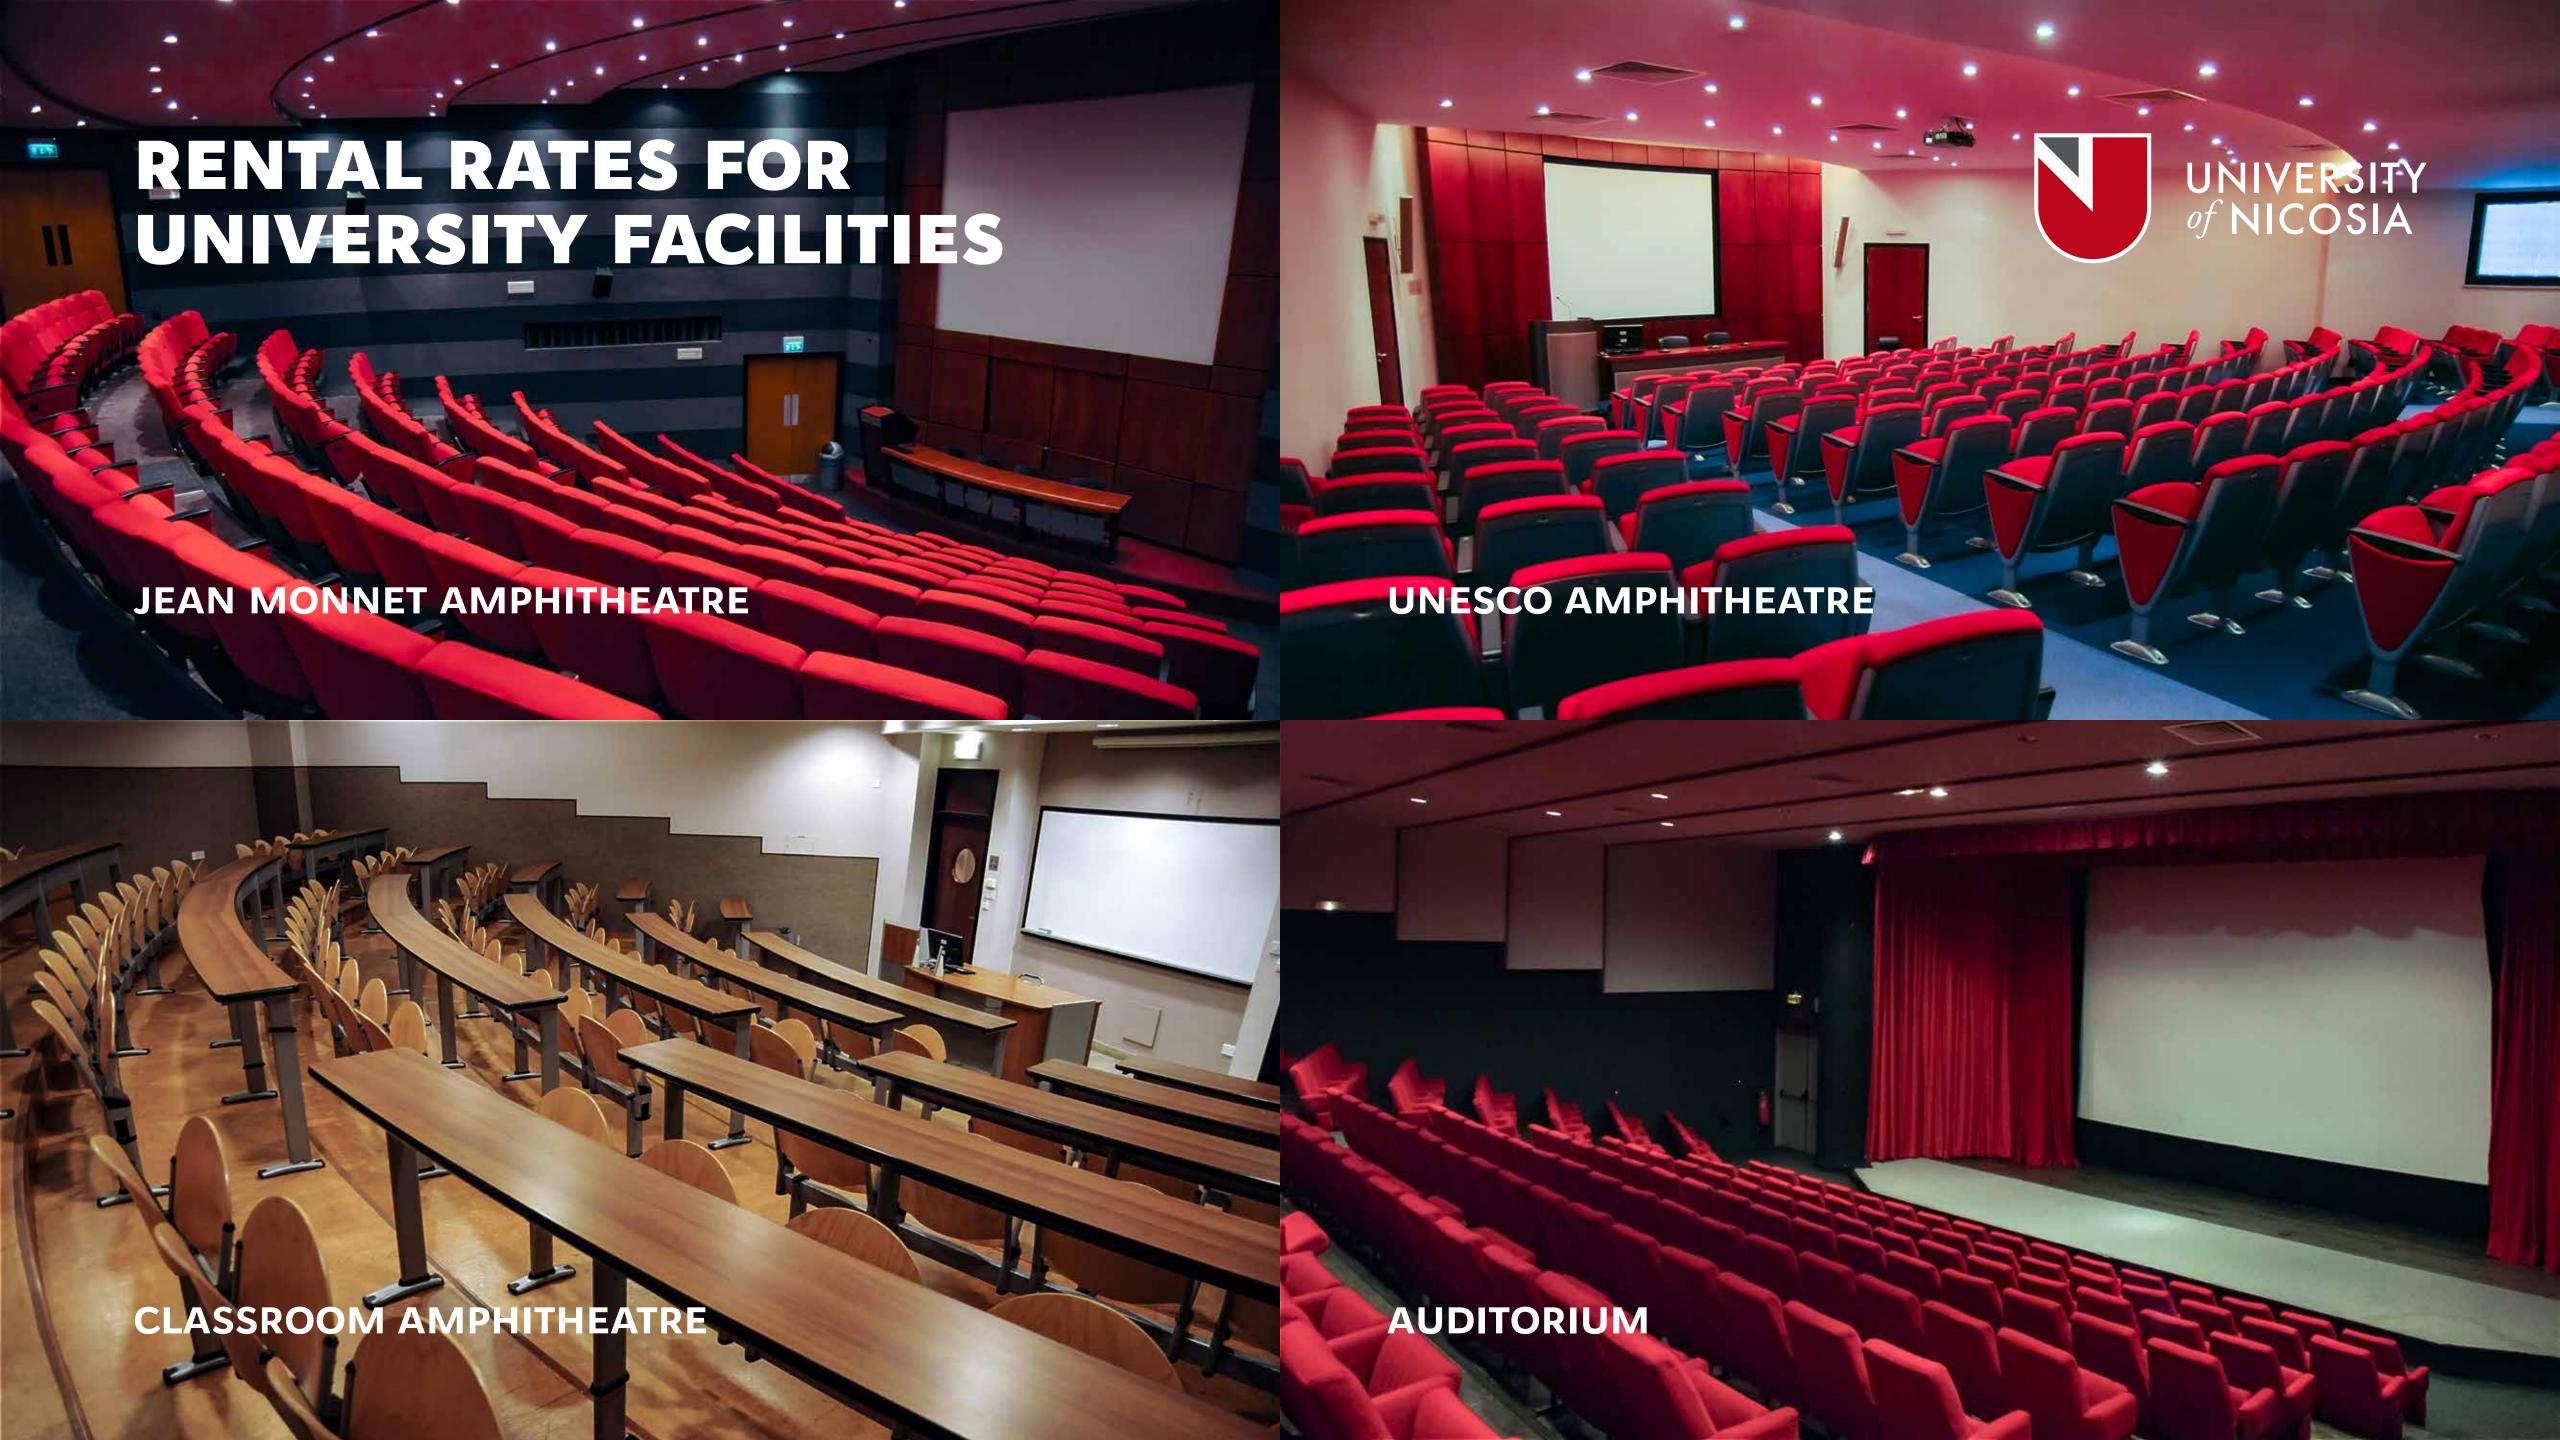

## RENTAL RATES FOR UNIVERSITY FACILITIES

| VENUE                          | TYPE               | CAPACITY | RENTAL RATE HALF DAY UP TO 4 HOURS | RENTAL RATE<br>FULL DAY |
|--------------------------------|--------------------|----------|------------------------------------|-------------------------|
| Auditorium                     | Amphitheatre       | 223      | €560                               | €800                    |
| UNESCO                         | Amphitheatre       | 185      | €350                               | €500                    |
| Jean Monnet                    | Amphitheatre       | 184      | €350                               | €500                    |
| Ordinary<br>Amphitheatres      | Amphitheatre       | 90-130   | €210                               | €300                    |
| Open Amphitheatre              | Amphitheatre       | 500      | €560                               | €800                    |
| Ordinary Classrooms            | Classroom          | 20-70    | €161                               | €230                    |
| Conference Rooms               | Conference<br>Room | 30       | €161                               | €230                    |
| Additional Cost for technician | /staff support     |          | €180                               | €180                    |