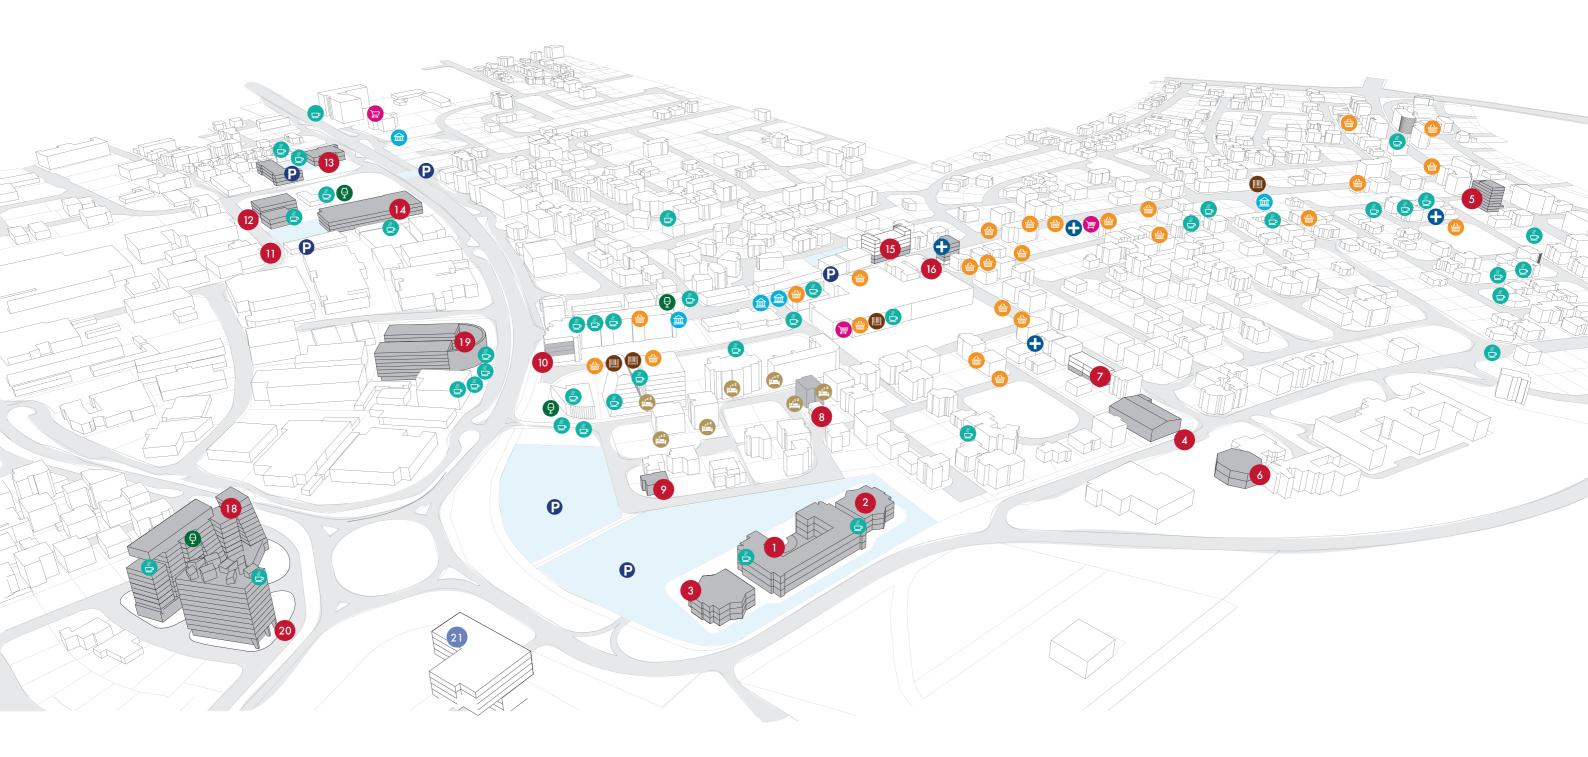

## CVPRUS:

THE SAFEST COUNTRY IN THE WORLD FOR STUDENTS

**UNIC CITY:** A VIBRANT URBAN

UNIC's modern campus is made up of 20 purpose-built and refurbished buildings situated amid the urban landscape in the bustling suburb of Engomi in Nicosia. Over the last few years, we have invested over €100 million in our campus infrastructure.

specialised facilities to support each academic department. The whole neighbourhood is oriented towards student life, allowing for a unique social experience, characterised by community

In addition to the teaching facilities, the campus provides the full set of student amenities and support services. You can walk to almost any building on campus within 15 minutes, while there is a large free car park for off-campus students.

# CAMPUS

The expansive layout of our campus allows us to provide interaction, diversity, learning and fun.

Viber and WhatsApp are for messaging only

### THE NEW STANDARD IN STUDENT ACCOMMODATION

THE UNIVERSITY OF NICOSIA'S OFFICIAL STUDENT **RESIDENCES REDEFINE MODERN STUDENT LIVING** 

|        | PRIVATE RESIDENCES                                                                                        |
|--------|-----------------------------------------------------------------------------------------------------------|
|        | RETAIL                                                                                                    |
|        | CAFES & RESTAURANTS                                                                                       |
| Q      | CLUBS & BARS                                                                                              |
|        | BANKS                                                                                                     |
|        | SUPERMARKETS & BAKERIES                                                                                   |
| 0      | PHARMACIES                                                                                                |
| 123456 | ELECTRONICS                                                                                               |
| F      | Disabled access is available across the campus with<br>The exception of buildings 4 & 17 (partial access) |